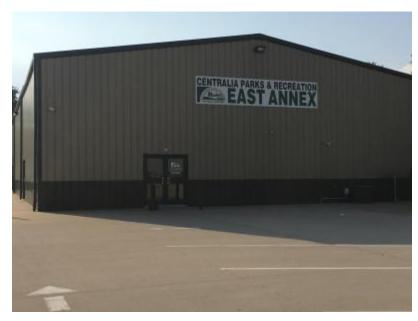

## **East Annex**

Located at 801 East Switzler, the East Annex (formerly Nic & Noah's) was purchased by Centralia Parks & Rec in 2018. This large building includes an office, restrooms, full kitchen and and versatile event space and is ADA compliant. This building currently serves during the daytime hours as the home for the ACT Program (Alternative Community Training) for Boone County. The East Annex hosts receptions, community events, and group fitness classes.