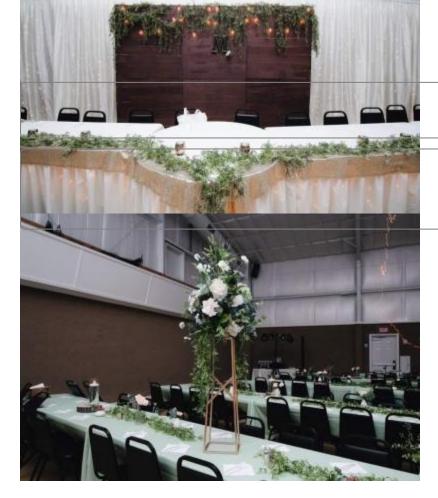

## **East Annex**

Located at 801 East Switzler, the East Annex (formerly Nic & Noah's) was purchased by Centralia Parks & Rec in 2018. This large building includes an office, restrooms, full kitchen and and versatile event space and is ADA compliant. This building currently serves during the daytime hours as the home for the ACT Program (Alternative Community Training) for Boone County. The East Annex hosts receptions, community events, and group fitness classes.