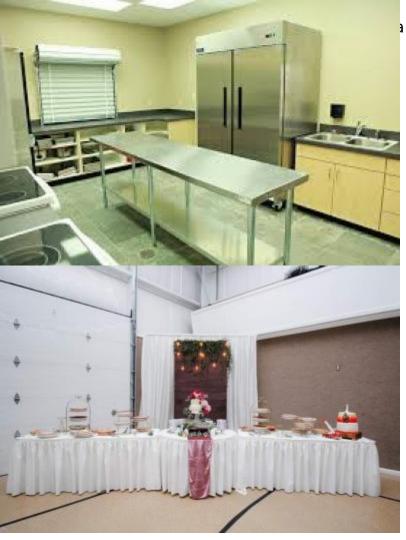

## **East Annex**

Located at 801 East Switzler, the East Annex (formerly Nic & Noah's) was purchased by Centralia Parks & Rec in 2018. This large building includes an office, restrooms, full kitchen and and versatile event space and is ADA compliant. This building currently serves during the daytime hours as the home for the ACT Program (Alternative Community Training) for Boone County. The East Annex hosts receptions, community events, and group fitness classes.